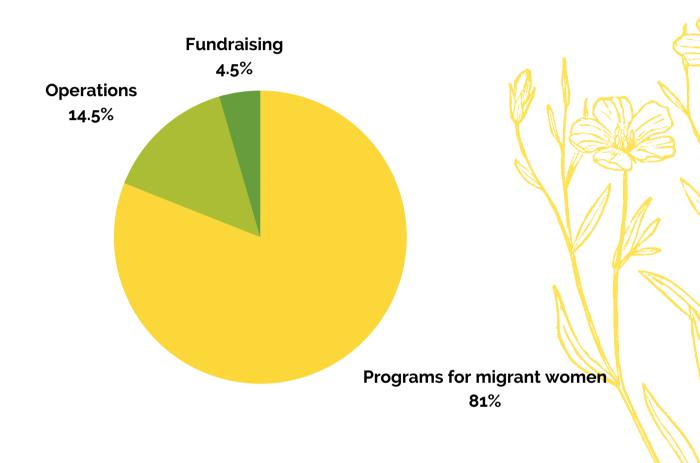

#### HOW WE INVESTED YOUR DONATIONS

Throughout 2020, we made a commitment that 100% of our time would be on a volunteer basis. We were graciously joined by illustrators, designers, financiers, consultants, teachers, and chefs- all committed to growing our association and ensuring that the highest percentage of donations went straight to where they made the biggest impact.

## Efficiency

IN 2020, OUR FUNDING CAME FROM...

£270

Average individual donation in 2020

Of our donors live outside Italy

DURING THE CUCIRE INSIEME
CAMPAIGN, WITH EACH €1
DONATED, WE WERE ABLE TO
GENERATE €2.60 IN EMPLOYMENT TO
MIGRANT WOMEN