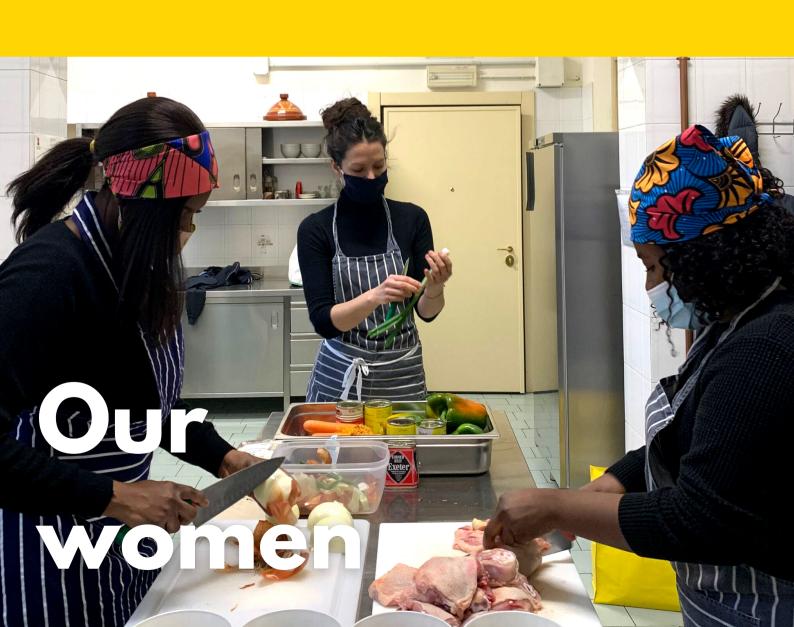

In the fall, we were able to open our culinary training program, welcoming four amazing young women from Ghana and Nigeria who have a passion for food, a dedication to learn, and a natural, contagiously positive, group dynamic. Featured on La Cucina Italiana, we discovered their regional cuisine, provided the first 30 hours of training, and refined our program together.

"As the organization's culinary director, Rosval teaches migrant women how to cook professionally, preparing them for a future in the restaurant industry.... The goal of integration is a two-way street, where you meet in the middle. Each woman takes from her native cuisine, and we find ways to make her integrate into the local culture without forgetting. We must always remain proud of our origins,"