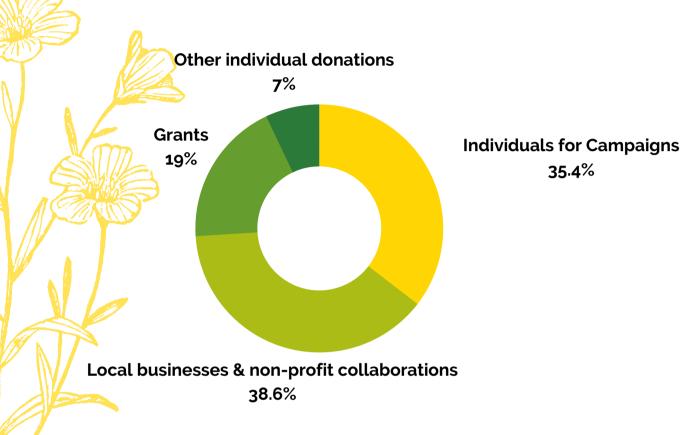

## Efficiency

IN 2020, OUR FUNDING CAME FROM...

£270

Average individual donation in 2020

Of our donors live outside Italy

DURING THE CUCIRE INSIEME
CAMPAIGN, WITH EACH €1
DONATED, WE WERE ABLE TO
GENERATE €2.60 IN EMPLOYMENT TO
MIGRANT WOMEN